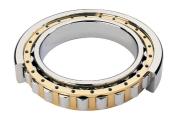

## NU 2338 EMA-TIMKEN CYLINDRISK RULLELEJE ENRADET MED MESSINGHOLDER

High quality cylindrical roller bearing with machined brass cage from the leading manufacturer TIMKEN. Featuring the TIMKEN EMA design. A premium land-riding cage, unique internal geometries, enhanced surface finishes and a compact design. All this adds up to longer life, improved uptime and reduced maintenance costs.